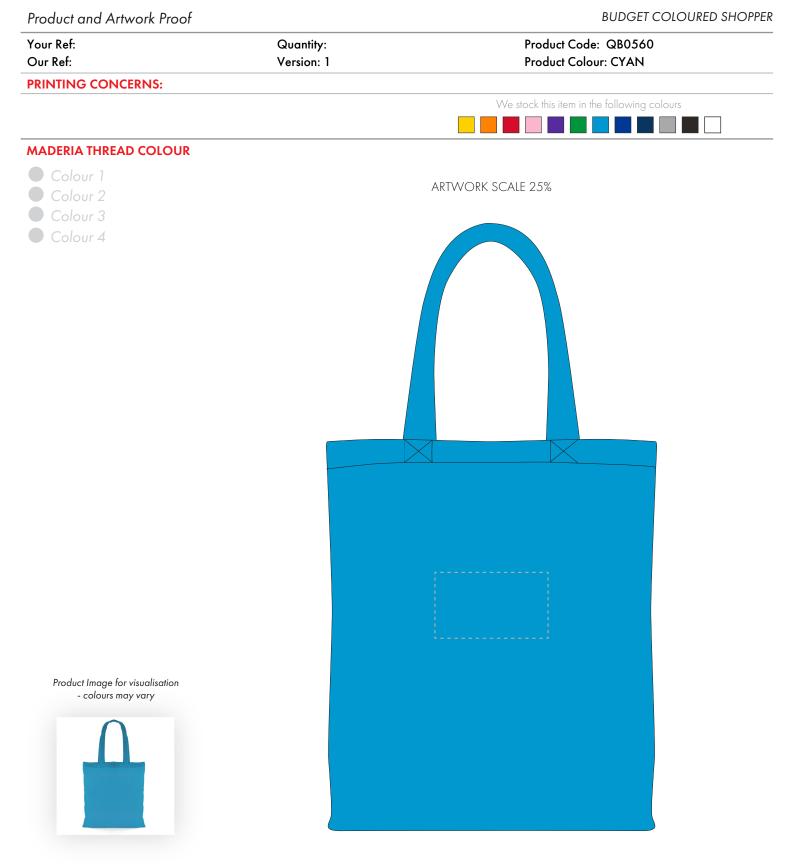

The dashed line is to demonstrate print area and will not appear on your printed item